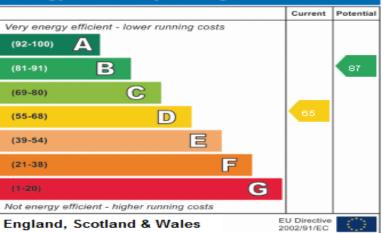

### Energy Efficiency Rating

GROUND FLOOR 370 sq.ft. (34.4 sq.m.) approx

> TOTAL FLOOR AREA: TOO sq.ft (65.0 sq.m.) approx. too square states and square state

**Bathroom**  $9'2'' \times 5'2'' (2.79m \times 1.57m)$ Walk in shower enclosure. Double glazed window to rear aspect. Low level WC. Pedestal wash hand basin. Heated towel rail.