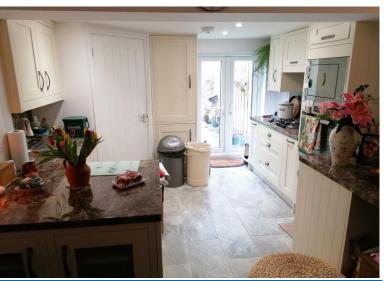

#### **Entrance Porch**

Double glazed front door. Door leading to dining room.

**Dining Room** 13' 4" x 9' 8" (4.06m x 2.94m) Double glazed window to front aspect. Radiator. Feature fireplace.

**Living/Kitchen Area** 25' 0" x 9' 8" (7.61m x 2.94m) An open plan space set over two areas, living space and modern fitted kitchen. Living area: Radiator. Stairs leading to first floor. Bespoke made chair lift, the owner is happy to leave this or remove and make good of. Kitchen area: Fitted base & wall units. Instant hot tap. Integrated appliances. Double glazed French doors to rear aspect overlooking garden. Door to downstairs WC/utility area.