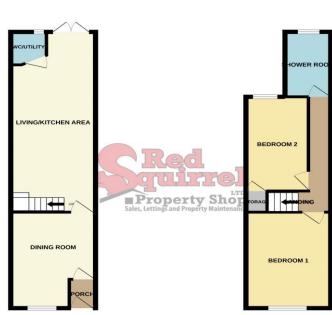

#### **Entrance Porch**

Double glazed front door. Door leading to dining room.

**Dining Room** 13' 4" x 9' 8" (4.06m x 2.94m) Double glazed window to front aspect. Radiator. Feature fireplace.

**Living/Kitchen Area** 25' 0" x 9' 8" (7.61m x 2.94m) An open plan space set over two areas, living space and modern fitted kitchen. Living area: Radiator. Stairs leading to first floor. Bespoke made chair lift, the owner is happy to leave this or remove and make good of. Kitchen area: Fitted base & wall units. Instant hot tap. Integrated appliances. Double glazed French doors to rear aspect overlooking garden. Door to downstairs WC/utility area.

#### **Downstairs WC/Utility Area**

Low level WC. Wash hand basin. Space for washing machine. Double glazed window to rear aspect. Wall mounted Glow Worm boiler.

#### **First Floor Landing**

Loft hatch access. Radiator. Doors off to:

**Bedroom 1** 14' 1" x 9' 8" (4.29m x 2.94m) Double glazed window to front aspect. Radiator. Loft hatch access.

**Bedroom 2** 13' 1" x 7' 2" (3.98m x 2.18m) Double glazed window to rear aspect. Radiator. Over stairs storage cupboard.

### Energy Efficiency Rating

GROUND FLOOR 370 sq.ft. (34.4 sq.m.) approx

> TOTAL FLOOR AREA: TOO sq.ft (65.0 sq.m.) approx. too square states and square state

**Bathroom**  $9'2'' \times 5'2'' (2.79m \times 1.57m)$ Walk in shower enclosure. Double glazed window to rear aspect. Low level WC. Pedestal wash hand basin. Heated towel rail.